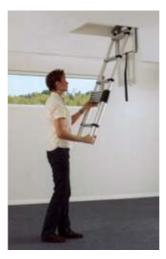

#### B. Let down the ladder

When the attic hatch is opened, simply pull down the ladder holder, release the ladder latch and pull out the ladder to its full length.