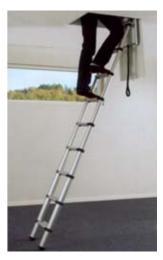

### C. Your loft ladder is ready to climb

The TELESTEPS® Loft Ladder has a smooth surface that is comfortable to hold. A stable construction and wide treads with grooved surfaces make the climbing safe and comfortable.