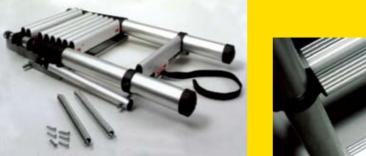

# The TELESTEPS® Loft Ladder

The TELESTEPS® Loft Ladder is the world's first truly telescopic loft ladder. Compact, stable and safe to climb, the TELESTEPS® comes fully assembled and installs by fitting just six screws. It is extremely compact, and fits almost any size of hatch down to 520mm x 600mm.

All vital components are made from anodised aluminium that will never rust.