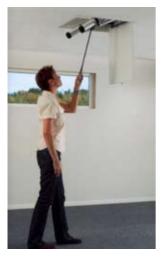

#### A. Open the hatch

When the TELESTEPS® Loft Ladder isn't in use it is fully retracted and very space saving. The adjustable models fit completely within the attic hatch and don't steal any attic storage space at all.

#### B. Let down the ladder

When the attic hatch is opened, simply pull down the ladder holder, release the ladder latch and pull out the ladder to its full length.