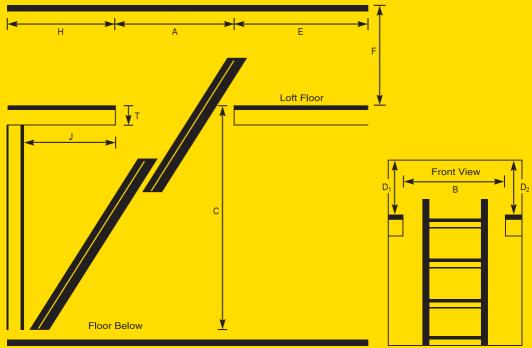

| REF  | Floor to Floor<br>Height<br>(C) | Storage<br>Length<br>Required<br>(E) | Height Above<br>Loft Floor<br>Required<br>(F) | Minimum<br>Hatch<br>Length<br>(A) | Minimum<br>Hatch<br>Width<br>(B) |
|------|---------------------------------|--------------------------------------|-----------------------------------------------|-----------------------------------|----------------------------------|
| AL 1 | up to 2.54mt (8'4")             | 1.37mt (4'6")                        | 0.889mt (2'11")                               | 0.762mt (2'6")                    | 0.558mt (1'10")                  |
| AL 2 | 2.57/2.82mt (8'5"/9'3")         | 1.37mt (4'6")                        | 0.812mt (2'8")                                | 0.762mt (2'6")                    | 0.558mt (1'10")                  |
| AL 3 | 2.84/3.10mt (9'4"/10'2")        | 1.63mt (5'4")                        | 0.990mt (3'3")                                | 0.762mt (2'6")                    | 0.558mt (1'10")                  |
| AL 4 | 3.12/3.38mt (10'3"/11'1")       | 1.63mt (5'4")                        | 0.914mt (3'0")                                | 0.850mt (2'9½")                   | 0.558mt (1'10")                  |
| AL 5 | 3.40/3.66mt (11'2"/12'0")       | 2.03mt (6'8")                        | 1.245mt (4'1")                                | 0.850mt (2'91/2")                 | 0.558mt (1'10")                  |

## Measurement Diagram

All above measurements are from floor of loft to floor below (measurement 'C' on diagram in brochure).